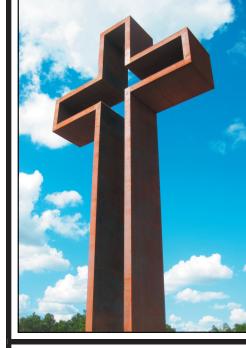

## Imagine...

- A beautiful, 23 acre **Sculpture Prayer Garden**, in the heart of the "Texas Hill Country", where visitors can find God, just 60 miles northwest of San Antonio, Texas.
- A world-class landscaped park with beautiful flowers, meditation gardens, waterfalls, walking trails, picnic tables, music troubadours, story tellers, wildlife viewing areas and some of the most dramatic views in the state of Texas!
- A tranquil park filled with more than a dozen Christ-honoring, monumental bronze sculptures, worth more than three million dollars, created by internationally collected Christian artists.
- A place in the USA, at the same latitude as Israel that looks like the Holy Land, with more than 3,500 massive 1.25 ton, limestone blocks!
- A flower lined, 300' cross-shaped Garden, where the Gospel of Jesus Christ is presented in three languages, on 16" Scripture Tiles ever 12', where people can literally pray to know Christ, at the "foot of the cross."
- A breath-taking 77' 7" Cor-tin Steel, open cross sculpture, called "*The Empty Cross*" TM, which has a 40' cross arm and a dramatic 7' wide center space, that extends upward seven stories!
- This free, non-profit, non-denominational Garden is being built now on faith, without debt, through the generous donations of Christians from across America, so that others might know the love of Jesus Christ.
- The Kerrville Garden will be open to the public when enough tax-deductible donations are received to complete this ambitious, Christ-honoring project. We need your help!