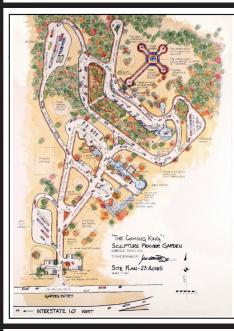

## Imagine...

- A beautiful, 23 acre **Sculpture Prayer Garden**, in the heart of the "Texas Hill Country", where visitors can find God, just 60 miles northwest of San Antonio, Texas.
- A world-class landscaped park with beautiful flowers, meditation gardens, waterfalls, walking trails, picnic tables, music troubadours, story tellers, wildlife viewing areas and some of the most dramatic views in the state of Texas!
- A tranquil park filled with more than a dozen Christ-honoring, monumental bronze sculptures, worth more than three million dollars, created by internationally collected Christian artists.
- A place in the USA, at the same latitude as Israel that looks like the Holy Land, with more than 3,500 massive 1.25 ton, limestone blocks!
- A flower lined, 300' cross-shaped Garden, where the Gospel of Jesus Christ is presented in three languages, on 16" Scripture Tiles ever 12', where people can literally pray to know Christ, at the "foot of the cross."
- A breath-taking 77' 7" Cor-tin Steel, open cross sculpture, called "*The Empty Cross*" TM, which has a 40' cross arm and a dramatic 7' wide center space, that extends upward seven stories!
- This free, non-profit, non-denominational Garden is being built now on faith, without debt, through the generous donations of Christians from across America, so that others might know the love of Jesus Christ.
- The Kerrville Garden will be open to the public when enough tax-deductible donations are received to complete this ambitious, Christ-honoring project. We need your help!