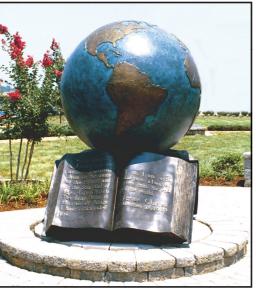

## Imagine...

- A beautiful, 23 acre **Sculpture Prayer Garden**, in the heart of the "Texas Hill Country", where visitors can find God, just 60 miles northwest of San Antonio, Texas.
- A world-class landscaped park with beautiful flowers, meditation gardens, waterfalls, walking trails, picnic tables, music troubadours, story tellers, wildlife viewing areas and some of the most dramatic views in the state of Texas!
- A tranquil park filled with more than a dozen Christ-honoring, monumental bronze sculptures, worth more than three million dollars, created by internationally collected Christian artists.
- A place in the USA, at the same latitude as Israel that looks like the Holy Land, with more than 3,500 massive 1.25 ton, limestone blocks!
- A flower lined, 300' cross-shaped Garden, where the Gospel of Jesus Christ is presented in three languages, on 16" Scripture Tiles ever 12', where people can literally pray to know Christ, at the "foot of the cross."
- A breath-taking 77' 7" Cor-tin Steel, open cross sculpture, called "*The Empty Cross*" TM, which has a 40' cross arm and a dramatic 7' wide center space, that extends upward seven stories!
- This free, non-profit, non-denominational Garden is being built now on faith, without debt, through the generous donations of Christians from across America, so that others might know the love of Jesus Christ.
- The Kerrville Garden will be open to the public when enough tax-deductible donations are received to complete this ambitious, Christ-honoring project. We need your help!