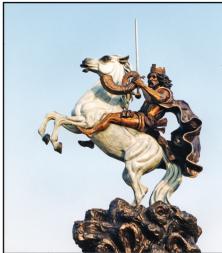

## Imagine...

- A beautiful, 23 acre **Sculpture Prayer Garden**, in the heart of the "Texas Hill Country", where visitors can find God, just 60 miles northwest of San Antonio, Texas.
- A world-class landscaped park with beautiful flowers, meditation gardens, waterfalls, walking trails, picnic tables, music troubadours, story tellers, wildlife viewing areas and some of the most dramatic views in the state of Texas!
- A tranquil park filled with more than a dozen Christ-honoring, monumental bronze sculptures, worth more than three million dollars, created by internationally collected Christian artists.
- A place in the USA, at the same latitude as Israel that looks like the Holy Land, with more than 3,500 massive 1.25 ton, limestone blocks!
- A flower lined, 300' cross-shaped Garden, where the Gospel of Jesus Christ is presented in three languages, on 16" Scripture Tiles ever 12', where people can literally pray to know Christ, at the "foot of the cross."
- A breath-taking 77' 7" Cor-tin Steel, open cross sculpture, called "*The Empty Cross*" TM, which has a 40' cross arm and a dramatic 7' wide center space, that extends upward seven stories!
- This free, non-profit, non-denominational Garden is being built now on faith, without debt, through the generous donations of Christians from across America, so that others might know the love of Jesus Christ.
- The Kerrville Garden will be open to the public when enough tax-deductible donations are received to complete this ambitious, Christ-honoring project. We need your help!