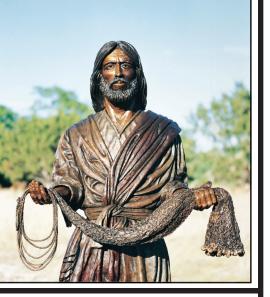

## Imagine...

- A beautiful, 23 acre **Sculpture Prayer Garden**, in the heart of the "Texas Hill Country", where visitors can find God, just 60 miles northwest of San Antonio, Texas.
- A world-class landscaped park with beautiful flowers, meditation gardens, waterfalls, walking trails, picnic tables, music troubadours, story tellers, wildlife viewing areas and some of the most dramatic views in the state of Texas!
- A tranquil park filled with more than a dozen Christ-honoring, monumental bronze sculptures, worth more than three million dollars, created by internationally collected Christian artists.
- A place in the USA, at the same latitude as Israel that looks like the Holy Land, with more than 3,500 massive 1.25 ton, limestone blocks!
- A flower lined, 300' cross-shaped Garden, where the Gospel of Jesus Christ is presented in three languages, on 16" Scripture Tiles ever 12', where people can literally pray to know Christ, at the "foot of the cross."
- A breath-taking 77' 7" Cor-tin Steel, open cross sculpture, called "*The Empty Cross*" TM, which has a 40' cross arm and a dramatic 7' wide center space, that extends upward seven stories!
- This free, non-profit, non-denominational Garden is being built now on faith, without debt, through the generous donations of Christians from across America, so that others might know the love of Jesus Christ.
- The Kerrville Garden will be open to the public when enough tax-deductible donations are received to complete this ambitious, Christ-honoring project. We need your help!