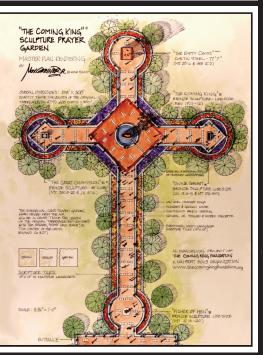

## Imagine...

- A beautiful, 23 acre **Sculpture Prayer Garden**, in the heart of the "Texas Hill Country", where visitors can find God, just 60 miles northwest of San Antonio, Texas.
- A world-class landscaped park with beautiful flowers, meditation gardens, waterfalls, walking trails, picnic tables, music troubadours, story tellers, wildlife viewing areas and some of the most dramatic views in the state of Texas!
- A tranquil park filled with more than a dozen Christ-honoring, monumental bronze sculptures, worth more than three million dollars, created by internationally collected Christian artists.
- A place in the USA, at the same latitude as Israel that looks like the Holy Land, with more than 3,500 massive 1.25 ton, limestone blocks!
- A flower lined, 300' cross-shaped Garden, where the Gospel of Jesus Christ is presented in three languages, on 16" Scripture Tiles ever 12', where people can literally pray to know Christ, at the "foot of the cross."
- A breath-taking 77' 7" Cor-tin Steel, open cross sculpture, called "*The Empty Cross*" TM, which has a 40' cross arm and a dramatic 7' wide center space, that extends upward seven stories!
- This free, non-profit, non-denominational Garden is being built now on faith, without debt, through the generous donations of Christians from across America, so that others might know the love of Jesus Christ.
- The Kerrville Garden will be open to the public when enough tax-deductible donations are received to complete this ambitious, Christ-honoring project. We need your help!